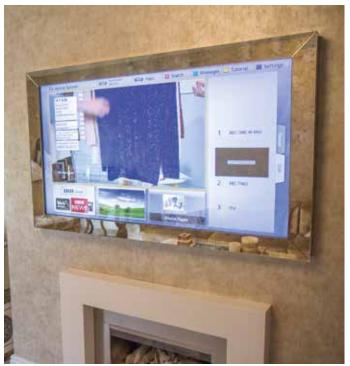

Call Visiology today for more details.

Visiology are proud to be a market leader working in collaboration with our high profile customers, developing solutions that have put us at the fore front in the market of bespoke interactive mirror TVs. Our interactive mirrors include touch functionality through glass and special software. To date we are considered the market pioneers. For any enquiries please get in touch with us.

#### **Touch Mirror**

There are multiple solutions to incorporate a TV into the décor of a room. Follow Visiology and dare to be different with a modern look with this printed glass solution.

Using new glass cutting techniques, Visiology have opened a new niche in the TV solutions with the possibility of creating your own custom shapes and designs in printed glass.