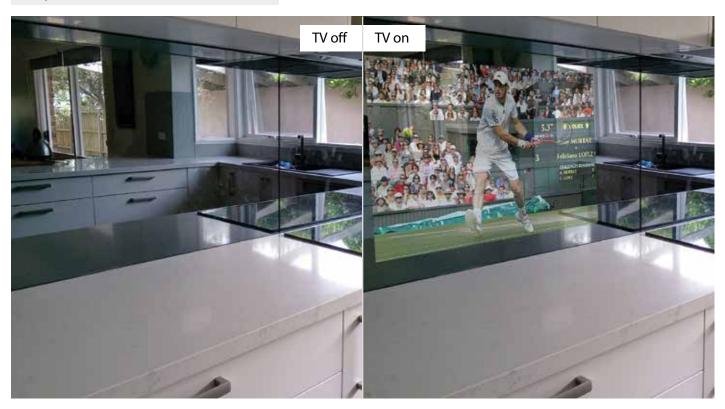

For more examples on the artwork options available, visit our website: www.visiology.co.uk

Your TV is elegantly framed while watching

Transforms into a flawless mirror when not in use

TV mirrors are an amazing new development from Visiology. As modern flat-screen TVs become larger and more central to a room, the large black rectangle of a powered-off television can detract from your carefully designed interior.

A TV Mirror can solve this problem and can transform your TV into an elegant feature mirror at the push of a button.

Using advanced beam splitter mirror technology, a clear image appears within the mirror when the TV is turned on. Turn your TV off and it instantly transforms into a flawless decorative mirror.

Our TV Mirrors can add instant elegance to any room.

The technology is especially popular with bars & restaurants who wish to disguise the TV when not in use for sporting events.

It is also a favourite addition for those with traditional or classically designed interiors who prefer to keep their technology hidden from the eye.