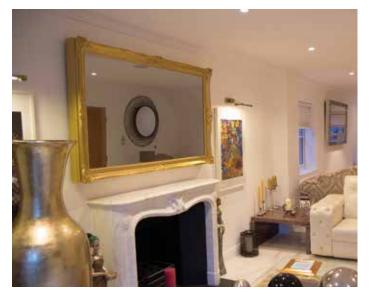

Visiology produce Bespoke Mirrored Glass Frames made to measure.

We are the only company in the UK that will produce a precise made to measure bespoke mirror frame. No matter what size you want the mirror frame we will create it. Enhance your interior with Bevelled or Non-bevelled Mirrored Frames. Created from scratch manufactured from mirrored glass with a simplistic bevelled edge, Visiology offer a muted design for modern living room or dining areas. Timelessly stylish, it provides a generous viewing pane to check your appearance and reflect the beauty and harmony of your existing interior surroundings. Use this luxury wall mirror to add glamour to home decor settings or to encourage a feeling of depth and dimension in dimly lit design schemes.

In the rare instance that you can't find a frame that would perfectly meet your requirements, and you have your own vision of the frame you need, then talk to us. Our skilled craftsmen are able to create your ideal bespoke solution. So, please, don't hesitate to give us a call, we will be happy to turn your idea into reality. See a few examples here.