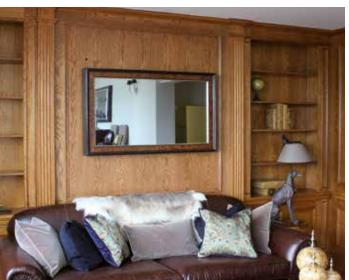

Visiology produce Bespoke Mirrored Glass Frames made to measure.

We are the only company in the UK that will produce a precise made to measure bespoke mirror frame. No matter what size you want the mirror frame we will create it. Enhance your interior with Bevelled or Non-bevelled Mirrored Frames. Created from scratch manufactured from mirrored glass with a simplistic bevelled edge, Visiology offer a muted design for modern living room or dining areas. Timelessly stylish, it provides a generous viewing pane to check your appearance and reflect the beauty and harmony of your existing interior surroundings. Use this luxury wall mirror to add glamour to home decor settings or to encourage a feeling of depth and dimension in dimly lit design schemes.