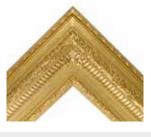

Create a focal point for any room or seamlessly complement your interior design
- the choice is yours

Ornate TV frames offer a stunning addition to any classical interior. These frames are inspired by some of the finest classical designs from around the world. Made to seamless museum quality, each frame in this premium selection is hand carved using traditional techniques and can also be gilded in 24k gold leaf or white gold leaf. As they are made to order, every frame offers a variety of custom gilding and depth options.

Barbican

Regency

Kingston

Veneer

Patterna

Flemish

Exquisite

Carlo