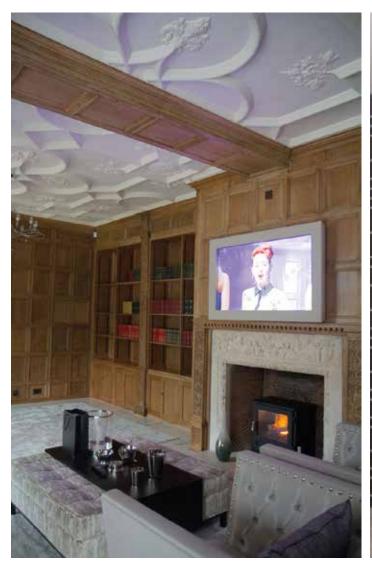

#### Bespoke Bathroom Mirror TV

Frame Your TV offers bespoke solutions to cover a fireplace and incorporate a TV within a special Dielectric Mirror Glass. We can offer bespoke design and installation using glass that is heat resistant. When off the TV will disappear within the Mirror Glass, creating a stunning and elegant design. For more details, just get in touch with us.

### 55 inch Vanity Glass Fireplace

Full Dielectric Mirror Fireplace with 65 inch TV

Bespoke Fireplace Mirror TV

In every gym there are mirrors and there are TVs. It makes perfect sense to combine the two together to create a seamless design.