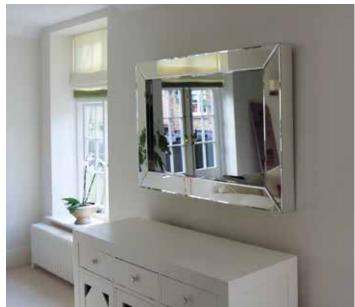

Visiology produce Bespoke Mirrored Glass Frames made to measure.

We are the only company in the UK that will produce a precise made to measure bespoke mirror frame. No matter what size you want the mirror frame we will create it. Enhance your interior with Bevelled or Non-bevelled Mirrored Frames. Created from scratch manufactured from mirrored glass with a simplistic bevelled edge, Visiology offer a muted design for modern living room or dining areas. Timelessly stylish, it provides a generous viewing pane to check your appearance and reflect the beauty and harmony of your existing interior surroundings. Use this luxury wall mirror to add glamour to home decor settings or to encourage a feeling of depth and dimension in dimly lit design schemes.