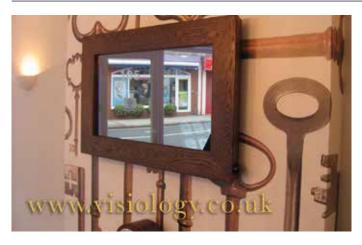

Bespoke 3DITV Mirror Frame

Bespoke Modernisation Leather Wrap TV Mirror Frame

1.7 x .1.5m Overmantle TV Mirror Frame With a 55" TV

## 1.5 x 1.6m Curved Overmantle TV Mirror Frame

55" Antiqued Mirror TV Mirror Frame

 $1.8\,x\,1.5m\,$  Bespoke White TV Mirror Frame With Soundbar Incorporated and 75''TV

TV is concealed behind your choice of artwork