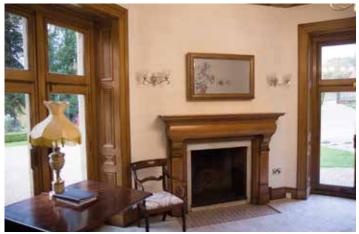

#### Bespoke Bathroom Mirror TV

Frame Your TV offers bespoke solutions to cover a fireplace and incorporate a TV within a special Dielectric Mirror Glass. We can offer bespoke design and installation using glass that is heat resistant. When off the TV will disappear within the Mirror Glass, creating a stunning and elegant design. For more details, just get in touch with us.

### 55 inch Vanity Glass Fireplace

Full Dielectric Mirror Fireplace with 65 inch TV

Bespoke Fireplace Mirror TV

In every gym there are mirrors and there are TVs. It makes perfect sense to combine the two together to create a seamless design.