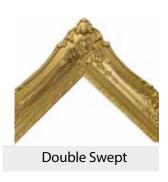

Create a focal point for any room or seamlessly complement your interior design
- the choice is yours

Ornate TV frames offer a stunning addition to any classical interior. These frames are inspired by some of the finest classical designs from around the world. Made to seamless museum quality, each frame in this premium selection is hand carved using traditional techniques and can also be gilded in 24k gold leaf or white gold leaf. As they are made to order, every frame offers a variety of custom gilding and depth options.

Barbican

Regency

Kingston

Veneer

Patterna

Flemish

Exquisite

Carlo