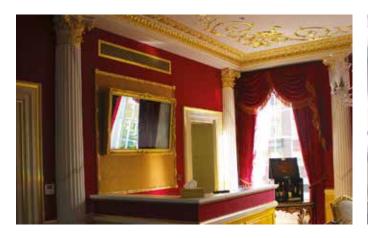

Create a focal point for any room or seamlessly complement your interior design
- the choice is yours

Ornate TV frames offer a stunning addition to any classical interior. These frames are inspired by some of the finest classical designs from around the world. Made to seamless museum quality, each frame in this premium selection is hand carved using traditional techniques and can also be gilded in 24k gold leaf or white gold leaf. As they are made to order, every frame offers a variety of custom gilding and depth options.

Barbican

Regency

Kingston

Veneer

Patterna

Flemish

Exquisite

Carlo

As well as offering these styles of frames in gold, silver, black, white and cream, we can also paint your frame any colour to suit your décor perfectly.

Contact us to discuss any custom colours and finishes you may require.