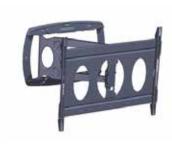

#### Cantilever TV Bracket

Recommended for up to 55 inch TVs Maximum TV weight of 50kg Supports up to VESA 400 x 400 12 vertical tilt

#### Slim Wall Bracket

Distance From Wall: 2.5cm Super slim line flat bracket – large Supports up to 50kg Slim / Flat bracket Ultra-Slim fitting  $14\,^{\circ}$  tilt.