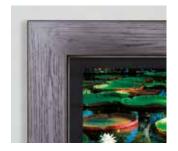

Create a focal point for any room or seamlessly complement your interior design
- the choice is yours

Ornate TV frames offer a stunning addition to any classical interior. These frames are inspired by some of the finest classical designs from around the world. Made to seamless museum quality, each frame in this premium selection is hand carved using traditional techniques and can also be gilded in 24k gold leaf or white gold leaf. As they are made to order, every frame offers a variety of custom gilding and depth options.

Barbican

Regency

Kingston

Veneer

Patterna

Flemish

Exquisite

Carlo

As well as offering these styles of frames in gold, silver, black, white and cream, we can also paint your frame any colour to suit your décor perfectly.

Contact us to discuss any custom colours and finishes you may require.