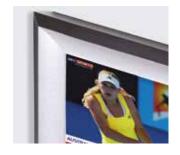

For more examples on the artwork options available, visit our website: www.visiology.co.uk

Your TV is elegantly framed while watching

Transforms into a flawless mirror when not in use

TV mirrors are an amazing new development from Visiology. As modern flat-screen TVs become larger and more central to a room, the large black rectangle of a powered-off television can detract from your carefully designed interior.

A TV Mirror can solve this problem and can transform your TV into an elegant feature mirror at the push of a button.

Using advanced beam splitter mirror technology, a clear image appears within the mirror when the TV is turned on. Turn your TV off and it instantly transforms into a flawless decorative mirror.

Our TV Mirrors can add instant elegance to any room.

The technology is especially popular with bars & restaurants who wish to disguise the TV when not in use for sporting events.

It is also a favourite addition for those with traditional or classically designed interiors who prefer to keep their technology hidden from the eye.