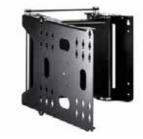

#### PFW6850 Display Wall Mount

The PFW 6850 is an ultra slim wall mount for displays up to 45kg / 100 lbs.

#### PFW6851 Display Wall Mount

The PFW 6851 is a swingout mount for displays up to 80 kg / 175 lbs.

Want to see the difference our bespoke solutions can make to an interior? Our previous work has included everything from single frames for stylish interiors to a large number of mirror frames for shops, restaurants, offices and hotels. Each product has been individually made to exact specification, and fitted by our own quality installers to ensure the very highest quality.