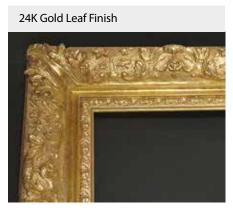

Create a focal point for any room or seamlessly complement your interior design
- the choice is yours

Ornate TV frames offer a stunning addition to any classical interior. These frames are inspired by some of the finest classical designs from around the world. Made to seamless museum quality, each frame in this premium selection is hand carved using traditional techniques and can also be gilded in 24k gold leaf or white gold leaf. As they are made to order, every frame offers a variety of custom gilding and depth options.

As well as offering these styles of frames in gold, silver, black, white and cream, we can also paint your frame any colour to suit your décor perfectly.

Contact us to discuss any custom colours and finishes you may require.