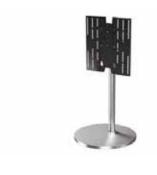

#### **Standard Floor Mount**

Mount – Satin Black Paint – RAL 9005 Pole – Brushed Stainless Steel Base – Spun Stainless Steel Height From Floor: 800mm (31.49 inch)