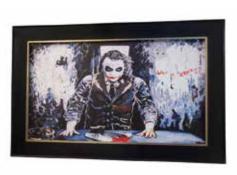

TV is revealed for viewing at the touch of a button

There isn't a need to choose between art and television anymore.

With our moving artwork, your choice of painting can become the centrepiece of any room. When you want to watch the television, press a button and the canvas smoothly rolls back to reveal your flat-screen.

You can supply your own artwork in digital format or we can create a high resolution photograph of your favourite work to incorporate into the frame.

Each painting is created from a professional gicleé print applied to a special canvas designed for continuous movement. The operation is powered by an ultra-silent drive mechanism.

Moving artwork can be incorporated into any of our bespoke frames and our design advisers will be able to help you select both your artwork, and the frame which will bring your love of art and technology together.