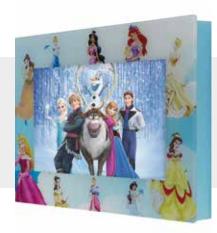

TV is revealed for viewing at the touch of a button

There isn't a need to choose between art and television anymore.

With our moving artwork, your choice of painting can become the centrepiece of any room. When you want to watch the television, press a button and the canvas smoothly rolls back to reveal your flat-screen.

You can supply your own artwork in digital format or we can create a high resolution photograph of your favourite work to incorporate into the frame.

Each painting is created from a professional gicleé print applied to a special canvas designed for continuous movement. The operation is powered by an ultra-silent drive mechanism.

Moving artwork can be incorporated into any of our bespoke frames and our design advisers will be able to help you select both your artwork, and the frame which will bring your love of art and technology together.