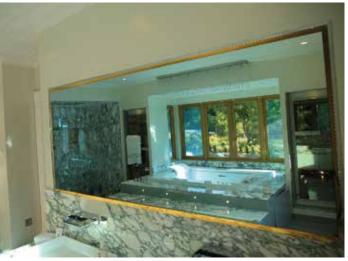

Visiology produce Bespoke Mirrored Glass Frames made to measure.

We are the only company in the UK that will produce a precise made to measure bespoke mirror frame. No matter what size you want the mirror frame we will create it. Enhance your interior with Bevelled or Non-bevelled Mirrored Frames. Created from scratch manufactured from mirrored glass with a simplistic bevelled edge, Visiology offer a muted design for modern living room or dining areas. Timelessly stylish, it provides a generous viewing pane to check your appearance and reflect the beauty and harmony of your existing interior surroundings. Use this luxury wall mirror to add glamour to home decor settings or to encourage a feeling of depth and dimension in dimly lit design schemes.