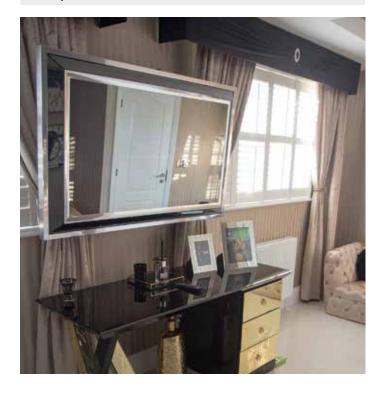

Visiology produce Bespoke Mirrored Glass Frames made to measure.

We are the only company in the UK that will produce a precise made to measure bespoke mirror frame. No matter what size you want the mirror frame we will create it. Enhance your interior with Bevelled or Non-bevelled Mirrored Frames. Created from scratch manufactured from mirrored glass with a simplistic bevelled edge, Visiology offer a muted design for modern living room or dining areas. Timelessly stylish, it provides a generous viewing pane to check your appearance and reflect the beauty and harmony of your existing interior surroundings. Use this luxury wall mirror to add glamour to home decor settings or to encourage a feeling of depth and dimension in dimly lit design schemes.

For more examples on the artwork options available, visit our website: www.visiology.co.uk

Your TV is elegantly framed while watching

Transforms into a flawless mirror when not in use

TV mirrors are an amazing new development from Visiology. As modern flat-screen TVs become larger and more central to a room, the large black rectangle of a powered-off television can detract from your carefully designed interior.

A TV Mirror can solve this problem and can transform your TV into an elegant feature mirror at the push of a button.

Using advanced beam splitter mirror technology, a clear image appears within the mirror when the TV is turned on. Turn your TV off and it instantly transforms into a flawless decorative mirror.