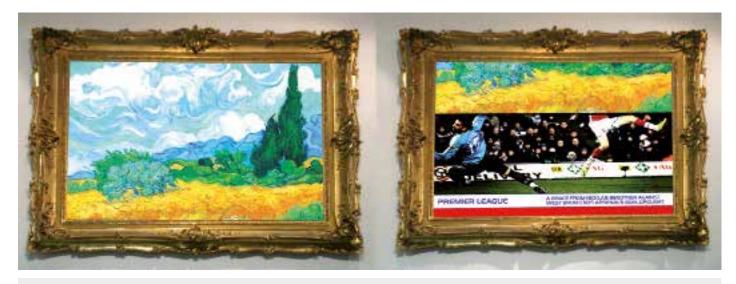

## 1.5 x 1.6m Curved Overmantle TV Mirror Frame

55" Antiqued Mirror TV Mirror Frame

 $1.8\,x\,1.5m\,$  Bespoke White TV Mirror Frame With Soundbar Incorporated and 75''TV

TV is concealed behind your choice of artwork

TV is revealed for viewing at the touch of a button

There isn't a need to choose between art and television anymore.

With our moving artwork, your choice of painting can become the centrepiece of any room. When you want to watch the television, press a button and the canvas smoothly rolls back to reveal your flat-screen.

You can supply your own artwork in digital format or we can create a high resolution photograph of your favourite work to incorporate into the frame.

Each painting is created from a professional gicleé print applied to a special canvas designed for continuous movement. The operation is powered by an ultra-silent drive mechanism.

Moving artwork can be incorporated into any of our bespoke frames and our design advisers will be able to help you select both your artwork, and the frame which will bring your love of art and technology together.