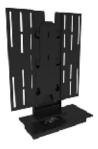

#### Slim Wall Bracket

Distance From Wall: 2.5cm Super slim line flat bracket – large Supports up to 50kg Slim / Flat bracket Ultra-Slim fitting  $14\,^{\circ}$  tilt.