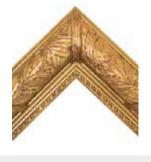

Create a focal point for any room or seamlessly complement your interior design
- the choice is yours

Ornate TV frames offer a stunning addition to any classical interior. These frames are inspired by some of the finest classical designs from around the world. Made to seamless museum quality, each frame in this premium selection is hand carved using traditional techniques and can also be gilded in 24k gold leaf or white gold leaf. As they are made to order, every frame offers a variety of custom gilding and depth options.

Barbican

Regency

Kingston

Veneer

Patterna

Flemish

Exquisite

Carlo