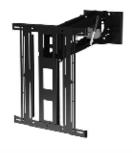

#### **Electric TV Swivel Mount**

A dedicated Electric TV Mount, the PSE90 offers full rotation up to 90 degrees in one direction for larger flat screen TVs.

#### Cantilever TV Bracket

Recommended for up to 55 inch TVs Maximum TV weight of 50kg Supports up to VESA 400 x 400 12 vertical tilt