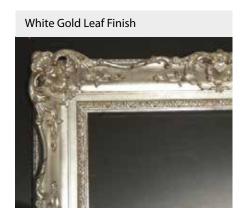

Create a focal point for any room or seamlessly complement your interior design
- the choice is yours

Ornate TV frames offer a stunning addition to any classical interior. These frames are inspired by some of the finest classical designs from around the world. Made to seamless museum quality, each frame in this premium selection is hand carved using traditional techniques and can also be gilded in 24k gold leaf or white gold leaf. As they are made to order, every frame offers a variety of custom gilding and depth options.

As well as offering these styles of frames in gold, silver, black, white and cream, we can also paint your frame any colour to suit your décor perfectly.

Contact us to discuss any custom colours and finishes you may require.