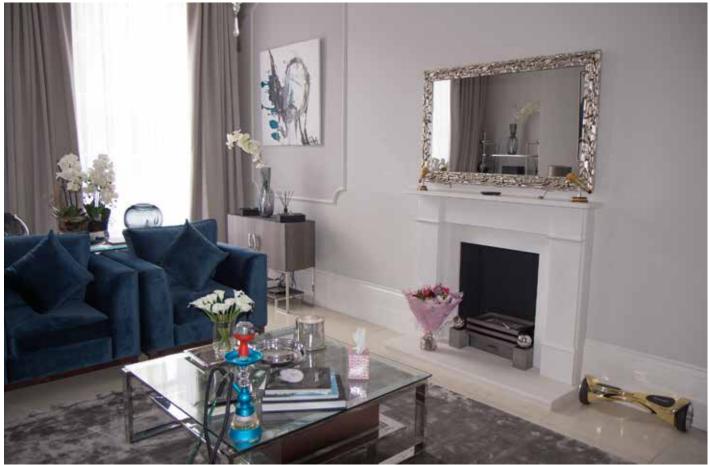

Visiology produce Bespoke Mirrored Glass Frames made to measure.

We are the only company in the UK that will produce a precise made to measure bespoke mirror frame. No matter what size you want the mirror frame we will create it. Enhance your interior with Bevelled or Non-bevelled Mirrored Frames. Created from scratch manufactured from mirrored glass with a simplistic bevelled edge, Visiology offer a muted design for modern living room or dining areas. Timelessly stylish, it provides a generous viewing pane to check your appearance and reflect the beauty and harmony of your existing interior surroundings. Use this luxury wall mirror to add glamour to home decor settings or to encourage a feeling of depth and dimension in dimly lit design schemes.