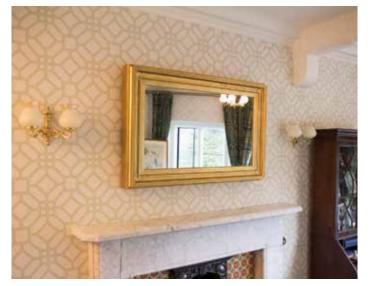

Visiology produce Bespoke Mirrored Glass Frames made to measure.

We are the only company in the UK that will produce a precise made to measure bespoke mirror frame. No matter what size you want the mirror frame we will create it. Enhance your interior with Bevelled or Non-bevelled Mirrored Frames. Created from scratch manufactured from mirrored glass with a simplistic bevelled edge, Visiology offer a muted design for modern living room or dining areas. Timelessly stylish, it provides a generous viewing pane to check your appearance and reflect the beauty and harmony of your existing interior surroundings. Use this luxury wall mirror to add glamour to home decor settings or to encourage a feeling of depth and dimension in dimly lit design schemes.

In the rare instance that you can't find a frame that would perfectly meet your requirements, and you have your own vision of the frame you need, then talk to us. Our skilled craftsmen are able to create your ideal bespoke solution. So, please, don't hesitate to give us a call, we will be happy to turn your idea into reality. See a few examples here.