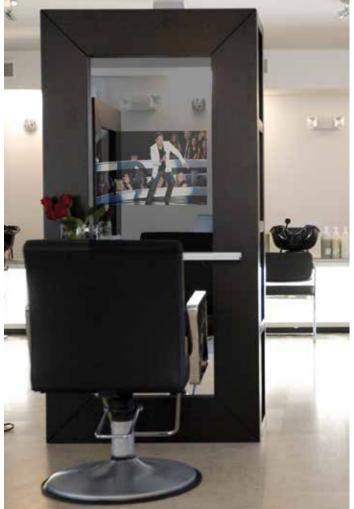

## Premium Contemporary Frames Range

Every Bespoke TV Frame is created by hand to perfectly complement your interior with your own unique choice of shape, wood, colour and finish. All our frames are made from premium hardwoods and finished in our own UK workshops to the highest quality. These pages feature just a small sample of the frames which we can create for customers. We recommend an interview with one of our design consultants to find the options which will best enhance your own interior or business premises.

**The Flatenium** - The 'Flatenium' is a very beautiful frame for those who want a simple yet effective frame to blend neatly into the room's decoration with subtle class. The frame has been crafted in such a way that when looking at the frame from the front you only see the face of the frame, giving the product a smooth and flawless appeal. We took inspiration from the simplicity of a basic frame and then transformed it into something much more appealing.

The perfect solution for restaurants and social spaces

**La Classico** - A beautifully crafted frame with a round face and steps going inside with a special depth design. This is what makes this frame 'La Classico'. For those who fancy a frame that is round with a look somewhat conservative and modern or you find that this frame just fits the style and theme of your property.

A great way to blend TV sets into commercial interiors and office spaces

**3Dtional** - Inspired by the first TV devices that were created this frame gives a sophisticated yet clever look. Using special line grooves and steps the '3Dtional' frame is beautifully crafted giving a stunning effect when constructed around your TV and integrated into your home.

Improves the viewing area surrounding your screen for a better viewing experience

**The Modernisation** - The Modernisation is a frame influenced by the new 20th century frame designs which include curved and straight lines blended together. This frame gives an extraordinary look when built around a flat screen TV, comprising of a curved bottom and a sloping flat top. A frame that fits well with contemporary designs, and for those who are looking for something a bit unique to compliment their other furniture.