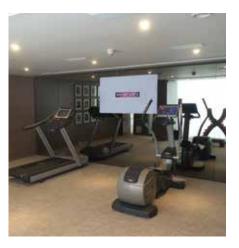

### 55 inch Vanity Glass Fireplace

Full Dielectric Mirror Fireplace with 65 inch TV

Bespoke Fireplace Mirror TV

In every gym there are mirrors and there are TVs. It makes perfect sense to combine the two together to create a seamless design.

Frame Your TV offers a bespoke solution to incorporate TVs within special dielectric TV Mirror glass or a combination of regular mirror glass and TV Mirror glass. All our Bespoke gym TV Mirrors are done in house, from start to finish. We offer onsite visits and installation, if required.