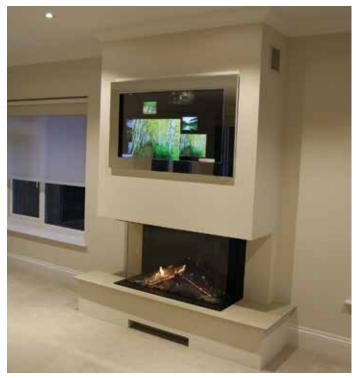

#### Bespoke Bathroom Mirror TV

Frame Your TV offers bespoke solutions to cover a fireplace and incorporate a TV within a special Dielectric Mirror Glass. We can offer bespoke design and installation using glass that is heat resistant. When off the TV will disappear within the Mirror Glass, creating a stunning and elegant design. For more details, just get in touch with us.

### 55 inch Vanity Glass Fireplace

Full Dielectric Mirror Fireplace with 65 inch TV

Bespoke Fireplace Mirror TV

In every gym there are mirrors and there are TVs. It makes perfect sense to combine the two together to create a seamless design.