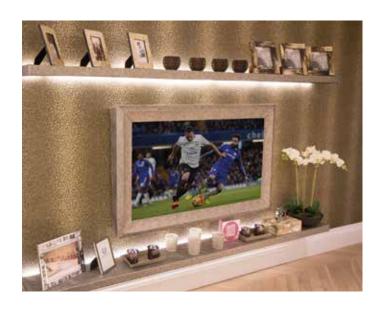

TV mirrors are available with any of the framing options listed in this catalogue.

With our Kitchen splash-back you can seamlessly integrate a TV within your kitchen. This saves you space and creates that WOW factor for the kitchen you are designing. You can choose from a variety of different TV Mirror Glass Shades. We offer bespoke design and installation using glass that is heat resistant if above a heat source.

### Bespoke Kitchen Mirror TV

Add sophistication and elegance to your bathroom in a matter of only minutes. An ultra thin TV is built directly into the custom sized TV mirror, so you would never guess there is a TV hidden behind it until it is turned on and the television magically appears. We are able to work with you on your project and manufacture nearly any size, from small mirrors to entire walls. For bespoke projects or consultation contact us.