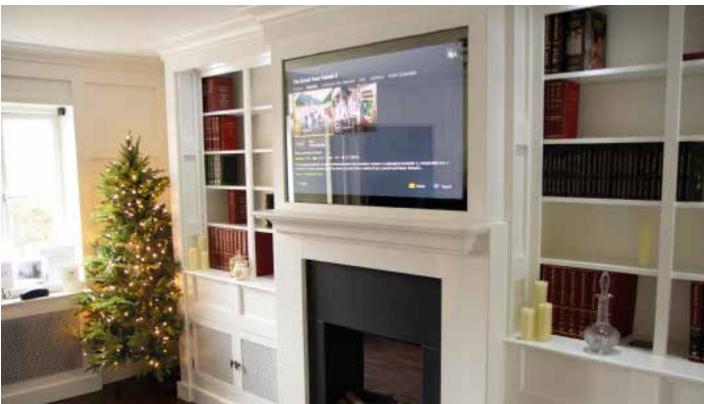

For more examples on the artwork options available, visit our website: www.visiology.co.uk

Your TV is elegantly framed while watching

Transforms into a flawless mirror when not in use

TV mirrors are an amazing new development from Visiology. As modern flat-screen TVs become larger and more central to a room, the large black rectangle of a powered-off television can detract from your carefully designed interior.

A TV Mirror can solve this problem and can transform your TV into an elegant feature mirror at the push of a button.

Using advanced beam splitter mirror technology, a clear image appears within the mirror when the TV is turned on. Turn your TV off and it instantly transforms into a flawless decorative mirror.

Our TV Mirrors can add instant elegance to any room.

The technology is especially popular with bars & restaurants who wish to disguise the TV when not in use for sporting events.

It is also a favourite addition for those with traditional or classically designed interiors who prefer to keep their technology hidden from the eye.