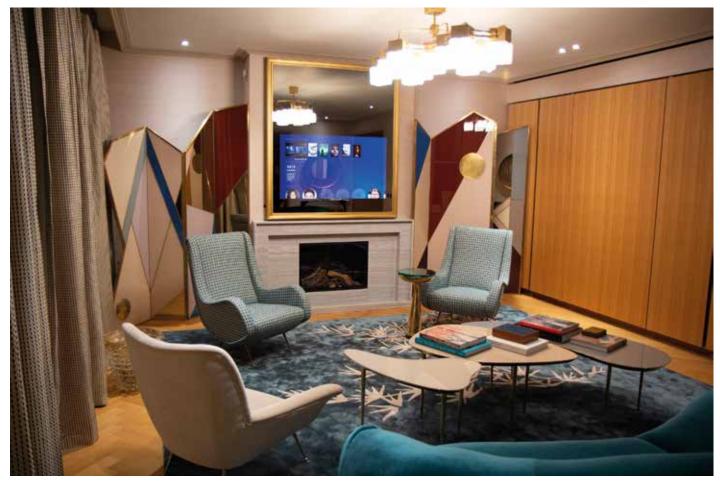

For more examples on the artwork options available, visit our website: www.visiology.co.uk

Your TV is elegantly framed while watching

Transforms into a flawless mirror when not in use

TV mirrors are an amazing new development from Visiology. As modern flat-screen TVs become larger and more central to a room, the large black rectangle of a powered-off television can detract from your carefully designed interior.

A TV Mirror can solve this problem and can transform your TV into an elegant feature mirror at the push of a button.

Using advanced beam splitter mirror technology, a clear image appears within the mirror when the TV is turned on. Turn your TV off and it instantly transforms into a flawless decorative mirror.

Our TV Mirrors can add instant elegance to any room.

The technology is especially popular with bars & restaurants who wish to disguise the TV when not in use for sporting events.

It is also a favourite addition for those with traditional or classically designed interiors who prefer to keep their technology hidden from the eye.