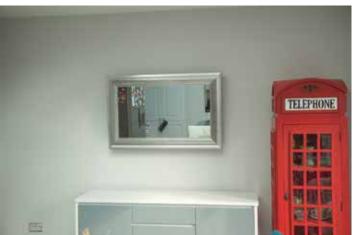

Visiology produce Bespoke Mirrored Glass Frames made to measure.

We are the only company in the UK that will produce a precise made to measure bespoke mirror frame. No matter what size you want the mirror frame we will create it. Enhance your interior with Bevelled or Non-bevelled Mirrored Frames. Created from scratch manufactured from mirrored glass with a simplistic bevelled edge, Visiology offer a muted design for modern living room or dining areas. Timelessly stylish, it provides a generous viewing pane to check your appearance and reflect the beauty and harmony of your existing interior surroundings. Use this luxury wall mirror to add glamour to home decor settings or to encourage a feeling of depth and dimension in dimly lit design schemes.