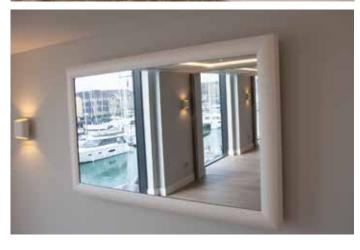

For more examples on the artwork options available, visit our website: www.visiology.co.uk

Your TV is elegantly framed while watching

Transforms into a flawless mirror when not in use

TV mirrors are an amazing new development from Visiology. As modern flat-screen TVs become larger and more central to a room, the large black rectangle of a powered-off television can detract from your carefully designed interior.

A TV Mirror can solve this problem and can transform your TV into an elegant feature mirror at the push of a button.

Using advanced beam splitter mirror technology, a clear image appears within the mirror when the TV is turned on. Turn your TV off and it instantly transforms into a flawless decorative mirror.