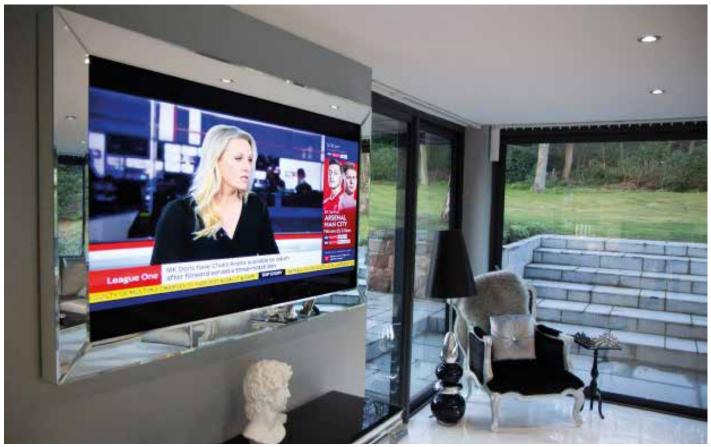

Visiology produce Bespoke Mirrored Glass Frames made to measure.

We are the only company in the UK that will produce a precise made to measure bespoke mirror frame. No matter what size you want the mirror frame we will create it. Enhance your interior with Bevelled or Non-bevelled Mirrored Frames. Created from scratch manufactured from mirrored glass with a simplistic bevelled edge, Visiology offer a muted design for modern living room or dining areas. Timelessly stylish, it provides a generous viewing pane to check your appearance and reflect the beauty and harmony of your existing interior surroundings. Use this luxury wall mirror to add glamour to home decor settings or to encourage a feeling of depth and dimension in dimly lit design schemes.

For more examples on the artwork options available, visit our website: www.visiology.co.uk

Your TV is elegantly framed while watching

Transforms into a flawless mirror when not in use

TV mirrors are an amazing new development from Visiology. As modern flat-screen TVs become larger and more central to a room, the large black rectangle of a powered-off television can detract from your carefully designed interior.

A TV Mirror can solve this problem and can transform your TV into an elegant feature mirror at the push of a button.

Using advanced beam splitter mirror technology, a clear image appears within the mirror when the TV is turned on. Turn your TV off and it instantly transforms into a flawless decorative mirror.