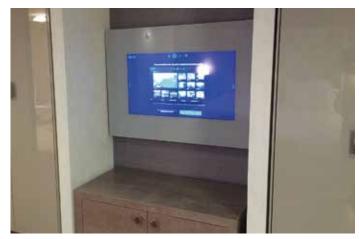

Call Visiology today for more details.

Visiology are proud to be a market leader working in collaboration with our high profile customers, developing solutions that have put us at the fore front in the market of bespoke interactive mirror TVs. Our interactive mirrors include touch functionality through glass and special software. To date we are considered the market pioneers. For any enquiries please get in touch with us.

#### **Touch Mirror**

There are multiple solutions to incorporate a TV into the décor of a room. Follow Visiology and dare to be different with a modern look with this printed glass solution.

Using new glass cutting techniques, Visiology have opened a new niche in the TV solutions with the possibility of creating your own custom shapes and designs in printed glass.