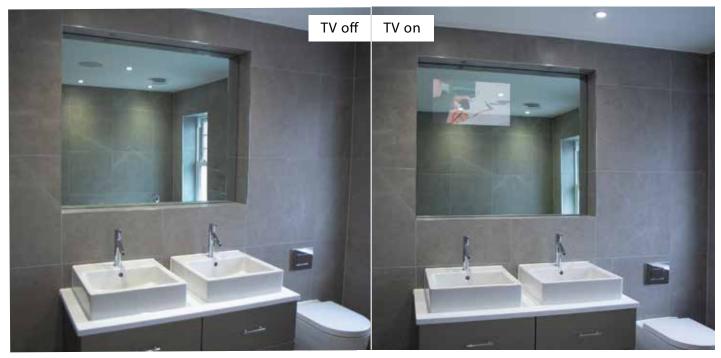

For more examples on the artwork options available, visit our website: www.visiology.co.uk

Your TV is elegantly framed while watching

Transforms into a flawless mirror when not in use

TV mirrors are an amazing new development from Visiology. As modern flat-screen TVs become larger and more central to a room, the large black rectangle of a powered-off television can detract from your carefully designed interior.

A TV Mirror can solve this problem and can transform your TV into an elegant feature mirror at the push of a button.

Using advanced beam splitter mirror technology, a clear image appears within the mirror when the TV is turned on. Turn your TV off and it instantly transforms into a flawless decorative mirror.