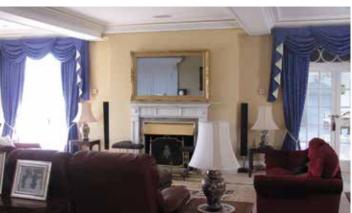

Visiology produce Bespoke Mirrored Glass Frames made to measure.

We are the only company in the UK that will produce a precise made to measure bespoke mirror frame. No matter what size you want the mirror frame we will create it. Enhance your interior with Bevelled or Non-bevelled Mirrored Frames. Created from scratch manufactured from mirrored glass with a simplistic bevelled edge, Visiology offer a muted design for modern living room or dining areas. Timelessly stylish, it provides a generous viewing pane to check your appearance and reflect the beauty and harmony of your existing interior surroundings. Use this luxury wall mirror to add glamour to home decor settings or to encourage a feeling of depth and dimension in dimly lit design schemes.

In the rare instance that you can't find a frame that would perfectly meet your requirements, and you have your own vision of the frame you need, then talk to us. Our skilled craftsmen are able to create your ideal bespoke solution. So, please, don't hesitate to give us a call, we will be happy to turn your idea into reality. See a few examples here.