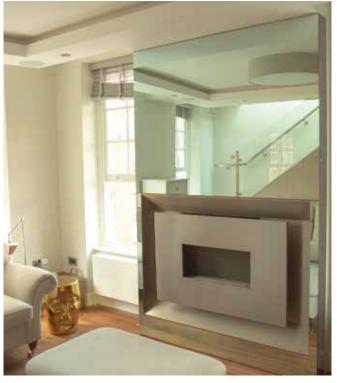

#### Bespoke Bathroom Mirror TV

Frame Your TV offers bespoke solutions to cover a fireplace and incorporate a TV within a special Dielectric Mirror Glass. We can offer bespoke design and installation using glass that is heat resistant. When off the TV will disappear within the Mirror Glass, creating a stunning and elegant design. For more details, just get in touch with us.

### 55 inch Vanity Glass Fireplace

Full Dielectric Mirror Fireplace with 65 inch TV

Bespoke Fireplace Mirror TV

In every gym there are mirrors and there are TVs. It makes perfect sense to combine the two together to create a seamless design.