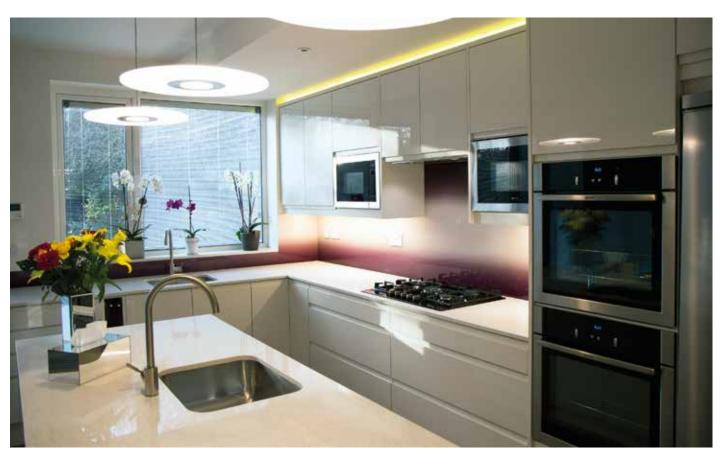

TV mirrors are available with any of the framing options listed in this catalogue.

With our Kitchen splash-back you can seamlessly integrate a TV within your kitchen. This saves you space and creates that WOW factor for the kitchen you are designing. You can choose from a variety of different TV Mirror Glass Shades. We offer bespoke design and installation using glass that is heat resistant if above a heat source.

### Bespoke Kitchen Mirror TV

Add sophistication and elegance to your bathroom in a matter of only minutes. An ultra thin TV is built directly into the custom sized TV mirror, so you would never guess there is a TV hidden behind it until it is turned on and the television magically appears. We are able to work with you on your project and manufacture nearly any size, from small mirrors to entire walls. For bespoke projects or consultation contact us.