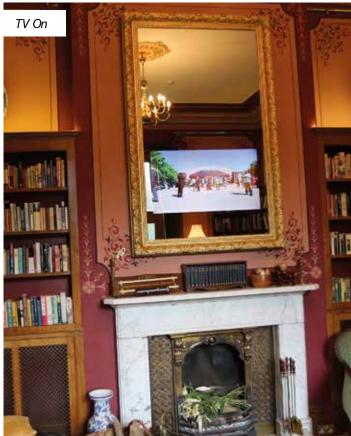

For more examples on the artwork options available, visit our website: www.visiology.co.uk

Your TV is elegantly framed while watching

Transforms into a flawless mirror when not in use

TV mirrors are an amazing new development from Visiology. As modern flat-screen TVs become larger and more central to a room, the large black rectangle of a powered-off television can detract from your carefully designed interior.

A TV Mirror can solve this problem and can transform your TV into an elegant feature mirror at the push of a button.

Using advanced beam splitter mirror technology, a clear image appears within the mirror when the TV is turned on. Turn your TV off and it instantly transforms into a flawless decorative mirror.

Our TV Mirrors can add instant elegance to any room.

The technology is especially popular with bars & restaurants who wish to disguise the TV when not in use for sporting events.

It is also a favourite addition for those with traditional or classically designed interiors who prefer to keep their technology hidden from the eye.