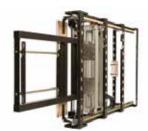

#### **Electric Advance and Drop**

Control Options: RS232 / Contact Closure / IR

Depth From Wall: 140mm (5.5")

#### Horizontal TV Lift

Control Options: RS232 / Contact Closure / IR

Decibel Rating: 59dB Max Weight: 45kg (99lbs)