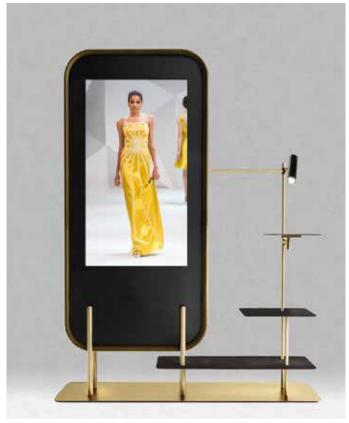

Create a focal point for any room or seamlessly complement your interior design
- the choice is yours

Ornate TV frames offer a stunning addition to any classical interior. These frames are inspired by some of the finest classical designs from around the world. Made to seamless museum quality, each frame in this premium selection is hand carved using traditional techniques and can also be gilded in 24k gold leaf or white gold leaf. As they are made to order, every frame offers a variety of custom gilding and depth options.

Barbican

Regency

Kingston

Veneer

Patterna

Flemish

Exquisite

Carlo

## Patterna Gold Leaf

Surrey Gold

Regency Gold

Bespoke Ornate

Barbican Gold

Veneer

Our frames are not only available with a wooden finish. We can wrap frames in many kinds of fabric including our popular leather options. With the addition of an inner fabric between the frame and screen, this softer appearance helps any television blend seamlessly with the interior décor.