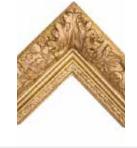

Barbican

Regency

Kingston

Veneer

Patterna

Flemish

Exquisite

Carlo

## Patterna Gold Leaf

Surrey Gold

Regency Gold

Bespoke Ornate

Barbican Gold

Veneer

Our frames are not only available with a wooden finish. We can wrap frames in many kinds of fabric including our popular leather options. With the addition of an inner fabric between the frame and screen, this softer appearance helps any television blend seamlessly with the interior décor.