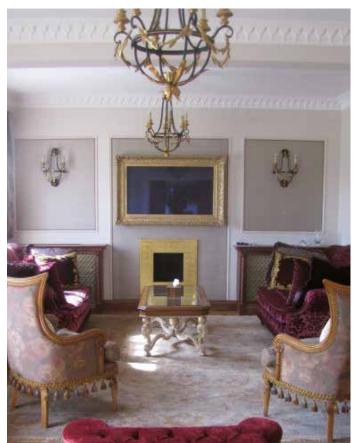

Visiology produce Bespoke Mirrored Glass Frames made to measure.

We are the only company in the UK that will produce a precise made to measure bespoke mirror frame. No matter what size you want the mirror frame we will create it. Enhance your interior with Bevelled or Non-bevelled Mirrored Frames. Created from scratch manufactured from mirrored glass with a simplistic bevelled edge, Visiology offer a muted design for modern living room or dining areas. Timelessly stylish, it provides a generous viewing pane to check your appearance and reflect the beauty and harmony of your existing interior surroundings. Use this luxury wall mirror to add glamour to home decor settings or to encourage a feeling of depth and dimension in dimly lit design schemes.

Bespoke 3DITV Mirror Frame

Bespoke Modernisation Leather Wrap TV Mirror Frame

1.7 x .1.5m Overmantle TV Mirror Frame With a 55" TV

## 1.5 x 1.6m Curved Overmantle TV Mirror Frame

55" Antiqued Mirror TV Mirror Frame

 $1.8\,x\,1.5m\,$  Bespoke White TV Mirror Frame With Soundbar Incorporated and 75''TV

TV is concealed behind your choice of artwork