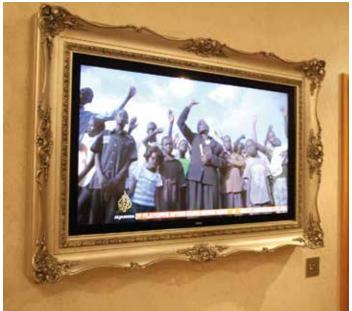

Create a focal point for any room or seamlessly complement your interior design
- the choice is yours

Ornate TV frames offer a stunning addition to any classical interior. These frames are inspired by some of the finest classical designs from around the world. Made to seamless museum quality, each frame in this premium selection is hand carved using traditional techniques and can also be gilded in 24k gold leaf or white gold leaf. As they are made to order, every frame offers a variety of custom gilding and depth options.

Barbican

Regency

Kingston

Veneer

Patterna

Flemish

Exquisite

Carlo