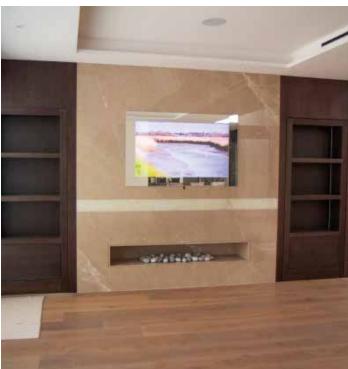

#### Bespoke Bathroom Mirror TV

Frame Your TV offers bespoke solutions to cover a fireplace and incorporate a TV within a special Dielectric Mirror Glass. We can offer bespoke design and installation using glass that is heat resistant. When off the TV will disappear within the Mirror Glass, creating a stunning and elegant design. For more details, just get in touch with us.