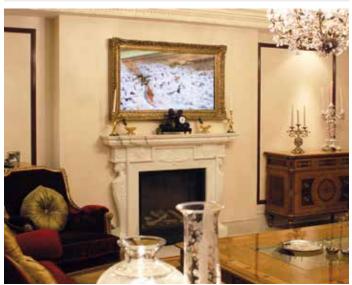

#### Bespoke Bathroom Mirror TV

Frame Your TV offers bespoke solutions to cover a fireplace and incorporate a TV within a special Dielectric Mirror Glass. We can offer bespoke design and installation using glass that is heat resistant. When off the TV will disappear within the Mirror Glass, creating a stunning and elegant design. For more details, just get in touch with us.

### 55 inch Vanity Glass Fireplace

Full Dielectric Mirror Fireplace with 65 inch TV

Bespoke Fireplace Mirror TV

In every gym there are mirrors and there are TVs. It makes perfect sense to combine the two together to create a seamless design.