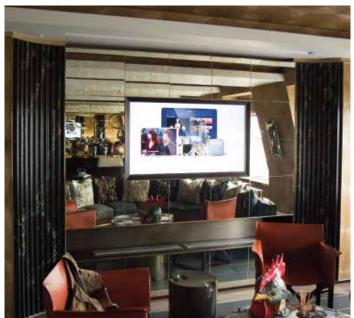

For more examples on the artwork options available, visit our website: www.visiology.co.uk

Your TV is elegantly framed while watching

Transforms into a flawless mirror when not in use

TV mirrors are an amazing new development from Visiology. As modern flat-screen TVs become larger and more central to a room, the large black rectangle of a powered-off television can detract from your carefully designed interior.

A TV Mirror can solve this problem and can transform your TV into an elegant feature mirror at the push of a button.

Using advanced beam splitter mirror technology, a clear image appears within the mirror when the TV is turned on. Turn your TV off and it instantly transforms into a flawless decorative mirror.

Our TV Mirrors can add instant elegance to any room.

The technology is especially popular with bars & restaurants who wish to disguise the TV when not in use for sporting events.

It is also a favourite addition for those with traditional or classically designed interiors who prefer to keep their technology hidden from the eye.