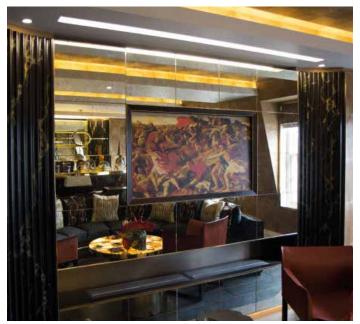

Visiology produce Bespoke Mirrored Glass Frames made to measure.

We are the only company in the UK that will produce a precise made to measure bespoke mirror frame. No matter what size you want the mirror frame we will create it. Enhance your interior with Bevelled or Non-bevelled Mirrored Frames. Created from scratch manufactured from mirrored glass with a simplistic bevelled edge, Visiology offer a muted design for modern living room or dining areas. Timelessly stylish, it provides a generous viewing pane to check your appearance and reflect the beauty and harmony of your existing interior surroundings. Use this luxury wall mirror to add glamour to home decor settings or to encourage a feeling of depth and dimension in dimly lit design schemes.

In the rare instance that you can't find a frame that would perfectly meet your requirements, and you have your own vision of the frame you need, then talk to us. Our skilled craftsmen are able to create your ideal bespoke solution. So, please, don't hesitate to give us a call, we will be happy to turn your idea into reality. See a few examples here.