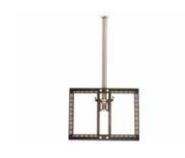

#### **Ceiling Mount**

The TV Ceiling Mount is a bespoke cut to order stainless steel pole mount that combines both tilt and swivel functionality.