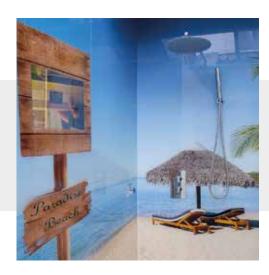

Bespoke 3DITV Mirror Frame

Bespoke Modernisation Leather Wrap TV Mirror Frame

1.7 x .1.5m Overmantle TV Mirror Frame With a 55" TV

## 1.5 x 1.6m Curved Overmantle TV Mirror Frame

55" Antiqued Mirror TV Mirror Frame

 $1.8\,x\,1.5m\,$  Bespoke White TV Mirror Frame With Soundbar Incorporated and 75''TV

TV is concealed behind your choice of artwork