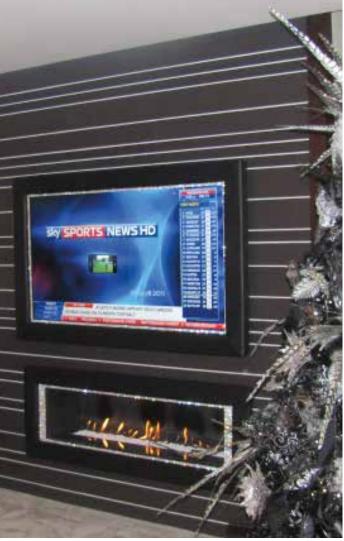

#### Bespoke Bathroom Mirror TV

Frame Your TV offers bespoke solutions to cover a fireplace and incorporate a TV within a special Dielectric Mirror Glass. We can offer bespoke design and installation using glass that is heat resistant. When off the TV will disappear within the Mirror Glass, creating a stunning and elegant design. For more details, just get in touch with us.

### 55 inch Vanity Glass Fireplace

Full Dielectric Mirror Fireplace with 65 inch TV

Bespoke Fireplace Mirror TV

In every gym there are mirrors and there are TVs. It makes perfect sense to combine the two together to create a seamless design.