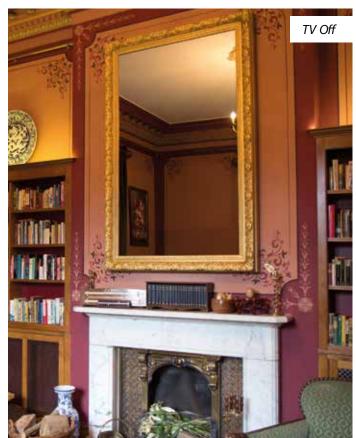

For more examples on the artwork options available, visit our website: www.visiology.co.uk

Your TV is elegantly framed while watching

Transforms into a flawless mirror when not in use

TV mirrors are an amazing new development from Visiology. As modern flat-screen TVs become larger and more central to a room, the large black rectangle of a powered-off television can detract from your carefully designed interior.

A TV Mirror can solve this problem and can transform your TV into an elegant feature mirror at the push of a button.

Using advanced beam splitter mirror technology, a clear image appears within the mirror when the TV is turned on. Turn your TV off and it instantly transforms into a flawless decorative mirror.

Our TV Mirrors can add instant elegance to any room.

The technology is especially popular with bars & restaurants who wish to disguise the TV when not in use for sporting events.

It is also a favourite addition for those with traditional or classically designed interiors who prefer to keep their technology hidden from the eye.