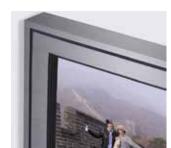

## Premium Contemporary Frames Range

Every Bespoke TV Frame is created by hand to perfectly complement your interior with your own unique choice of shape, wood, colour and finish. All our frames are made from premium hardwoods and finished in our own UK workshops to the highest quality. These pages feature just a small sample of the frames which we can create for customers. We recommend an interview with one of our design consultants to find the options which will best enhance your own interior or business premises.

Improves the viewing area surrounding your screen for a better viewing experience

**The Modernisation** - The Modernisation is a frame influenced by the new 20th century frame designs which include curved and straight lines blended together. This frame gives an extraordinary look when built around a flat screen TV, comprising of a curved bottom and a sloping flat top. A frame that fits well with contemporary designs, and for those who are looking for something a bit unique to compliment their other furniture.