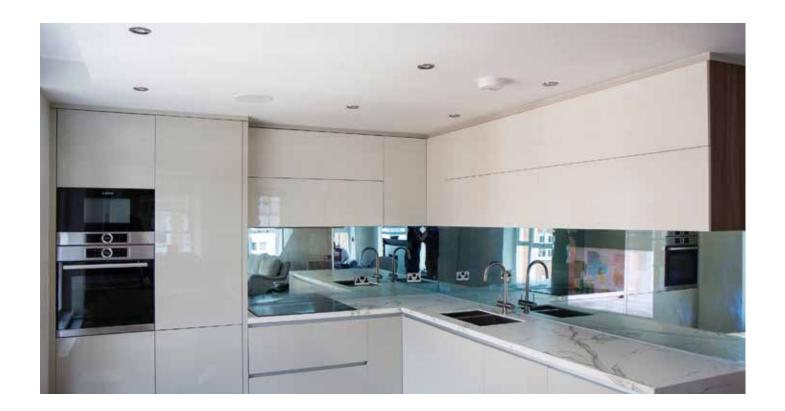

TV mirrors are available with any of the framing options listed in this catalogue.

With our Kitchen splash-back you can seamlessly integrate a TV within your kitchen. This saves you space and creates that WOW factor for the kitchen you are designing. You can choose from a variety of different TV Mirror Glass Shades. We offer bespoke design and installation using glass that is heat resistant if above a heat source.

For more details and specs discussion, don't hesitate to get in touch with us.