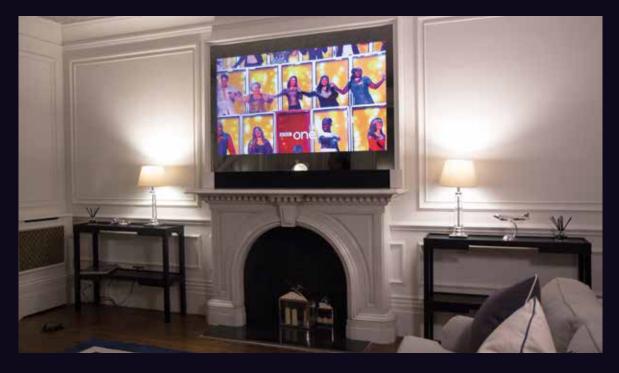

#### Bespoke Bathroom Mirror TV

Frame Your TV offers bespoke solutions to cover a fireplace and incorporate a TV within a special Dielectric Mirror Glass. We can offer bespoke design and installation using glass that is heat resistant. When off the TV will disappear within the Mirror Glass, creating a stunning and elegant design. For more details, just get in touch with us.

### 55 inch Vanity Glass Fireplace

Full Dielectric Mirror Fireplace with 65 inch TV

Bespoke Fireplace Mirror TV

In every gym there are mirrors and there are TVs. It makes perfect sense to combine the two together to create a seamless design.