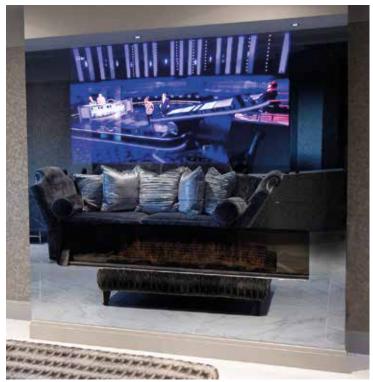

#### Bespoke Bathroom Mirror TV

Frame Your TV offers bespoke solutions to cover a fireplace and incorporate a TV within a special Dielectric Mirror Glass. We can offer bespoke design and installation using glass that is heat resistant. When off the TV will disappear within the Mirror Glass, creating a stunning and elegant design. For more details, just get in touch with us.

### 55 inch Vanity Glass Fireplace

Full Dielectric Mirror Fireplace with 65 inch TV

Bespoke Fireplace Mirror TV

In every gym there are mirrors and there are TVs. It makes perfect sense to combine the two together to create a seamless design.