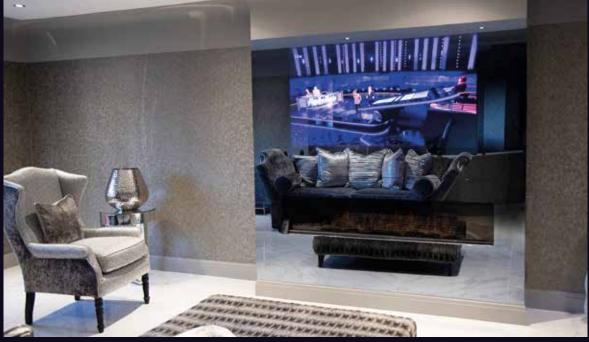

#### Bespoke Bathroom Mirror TV

Frame Your TV offers bespoke solutions to cover a fireplace and incorporate a TV within a special Dielectric Mirror Glass. We can offer bespoke design and installation using glass that is heat resistant. When off the TV will disappear within the Mirror Glass, creating a stunning and elegant design. For more details, just get in touch with us.

### 55 inch Vanity Glass Fireplace

Full Dielectric Mirror Fireplace with 65 inch TV

Bespoke Fireplace Mirror TV

In every gym there are mirrors and there are TVs. It makes perfect sense to combine the two together to create a seamless design.