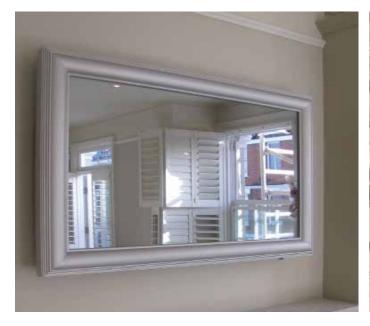

## Premium Contemporary Frames Range

Every Bespoke TV Frame is created by hand to perfectly complement your interior with your own unique choice of shape, wood, colour and finish. All our frames are made from premium hardwoods and finished in our own UK workshops to the highest quality. These pages feature just a small sample of the frames which we can create for customers. We recommend an interview with one of our design consultants to find the options which will best enhance your own interior or business premises.

**The Flatenium** - The 'Flatenium' is a very beautiful frame for those who want a simple yet effective frame to blend neatly into the room's decoration with subtle class. The frame has been crafted in such a way that when looking at the frame from the front you only see the face of the frame, giving the product a smooth and flawless appeal. We took inspiration from the simplicity of a basic frame and then transformed it into something much more appealing.