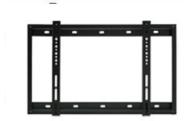

#### PFW6850 Display Wall Mount

The PFW 6850 is an ultra slim wall mount for displays up to 45kg / 100 lbs.

#### PFW6851 Display Wall Mount

The PFW 6851 is a swingout mount for displays up to 80 kg / 175 lbs.

Want to see the difference our bespoke solutions can make to an interior? Our previous work has included everything from single frames for stylish interiors to a large number of mirror frames for shops, restaurants, offices and hotels. Each product has been individually made to exact specification, and fitted by our own quality installers to ensure the very highest quality.