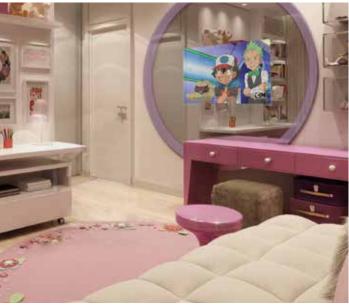

For more examples on the artwork options available, visit our website: www.visiology.co.uk

Your TV is elegantly framed while watching

Transforms into a flawless mirror when not in use

TV mirrors are an amazing new development from Visiology. As modern flat-screen TVs become larger and more central to a room, the large black rectangle of a powered-off television can detract from your carefully designed interior.

A TV Mirror can solve this problem and can transform your TV into an elegant feature mirror at the push of a button.

Using advanced beam splitter mirror technology, a clear image appears within the mirror when the TV is turned on. Turn your TV off and it instantly transforms into a flawless decorative mirror.