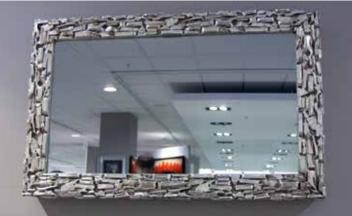

Visiology produce Bespoke Mirrored Glass Frames made to measure.

We are the only company in the UK that will produce a precise made to measure bespoke mirror frame. No matter what size you want the mirror frame we will create it. Enhance your interior with Bevelled or Non-bevelled Mirrored Frames. Created from scratch manufactured from mirrored glass with a simplistic bevelled edge, Visiology offer a muted design for modern living room or dining areas. Timelessly stylish, it provides a generous viewing pane to check your appearance and reflect the beauty and harmony of your existing interior surroundings. Use this luxury wall mirror to add glamour to home decor settings or to encourage a feeling of depth and dimension in dimly lit design schemes.