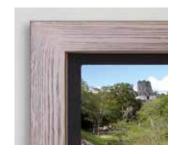

## Patterna Gold Leaf

Surrey Gold

Regency Gold

Bespoke Ornate

Barbican Gold

Veneer

Our frames are not only available with a wooden finish. We can wrap frames in many kinds of fabric including our popular leather options. With the addition of an inner fabric between the frame and screen, this softer appearance helps any television blend seamlessly with the interior décor.

The addition of fabric also enhances the whole viewing experience. By creating a consistent colour and texture around the edge of your screen, the eye is free from distraction and reflection - giving you the full impact of the screen at any distance.

From our wide range of options, we can create the right colour, depth and style for any television and interior. All our leather and fabric frames are hand-finished to ensure the finest quality and to make every TV frame truly unique.