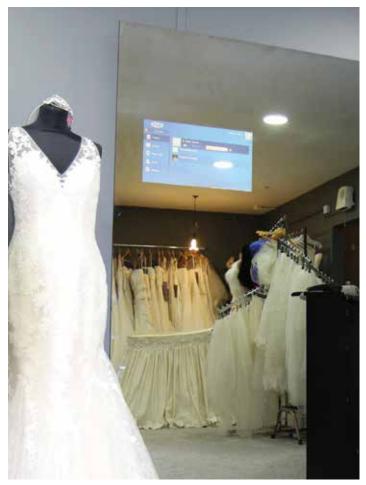

Call Visiology today for more details.

Visiology are proud to be a market leader working in collaboration with our high profile customers, developing solutions that have put us at the fore front in the market of bespoke interactive mirror TVs. Our interactive mirrors include touch functionality through glass and special software. To date we are considered the market pioneers. For any enquiries please get in touch with us.

#### **Touch Mirror**

There are multiple solutions to incorporate a TV into the décor of a room. Follow Visiology and dare to be different with a modern look with this printed glass solution.

Using new glass cutting techniques, Visiology have opened a new niche in the TV solutions with the possibility of creating your own custom shapes and designs in printed glass.