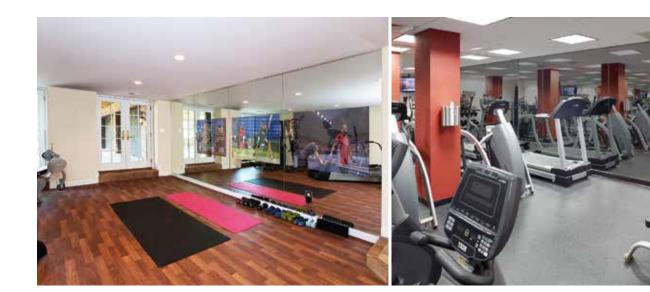

### 55 inch Vanity Glass Fireplace

Full Dielectric Mirror Fireplace with 65 inch TV

Bespoke Fireplace Mirror TV

In every gym there are mirrors and there are TVs. It makes perfect sense to combine the two together to create a seamless design.

Frame Your TV offers a bespoke solution to incorporate TVs within special dielectric TV Mirror glass or a combination of regular mirror glass and TV Mirror glass. All our Bespoke gym TV Mirrors are done in house, from start to finish. We offer onsite visits and installation, if required.