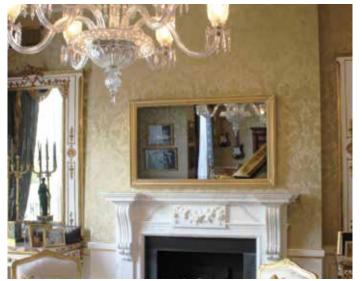

#### Bespoke Bathroom Mirror TV

Frame Your TV offers bespoke solutions to cover a fireplace and incorporate a TV within a special Dielectric Mirror Glass. We can offer bespoke design and installation using glass that is heat resistant. When off the TV will disappear within the Mirror Glass, creating a stunning and elegant design. For more details, just get in touch with us.

### 55 inch Vanity Glass Fireplace

Full Dielectric Mirror Fireplace with 65 inch TV

Bespoke Fireplace Mirror TV

In every gym there are mirrors and there are TVs. It makes perfect sense to combine the two together to create a seamless design.