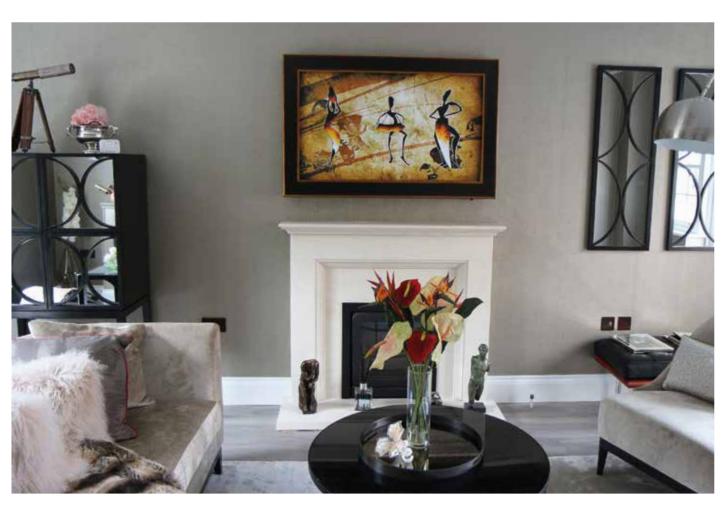

#### Bespoke Bathroom Mirror TV

Frame Your TV offers bespoke solutions to cover a fireplace and incorporate a TV within a special Dielectric Mirror Glass. We can offer bespoke design and installation using glass that is heat resistant. When off the TV will disappear within the Mirror Glass, creating a stunning and elegant design. For more details, just get in touch with us.

### 55 inch Vanity Glass Fireplace

Full Dielectric Mirror Fireplace with 65 inch TV

Bespoke Fireplace Mirror TV

In every gym there are mirrors and there are TVs. It makes perfect sense to combine the two together to create a seamless design.