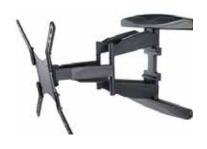

#### Cantilever TV Bracket

Recommended for up to 55 inch TVs Maximum TV weight of 50kg Supports up to VESA 400 x 400 12 vertical tilt

#### Slim Wall Bracket

Distance From Wall: 2.5cm Super slim line flat bracket – large Supports up to 50kg Slim / Flat bracket Ultra-Slim fitting  $14\,^{\circ}$  tilt.