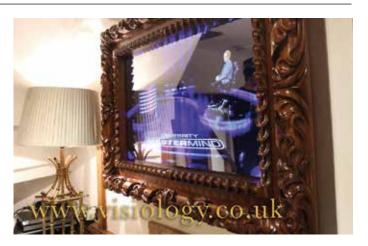

For more examples on the artwork options available, visit our website: www.visiology.co.uk

Your TV is elegantly framed while watching

Transforms into a flawless mirror when not in use

TV mirrors are an amazing new development from Visiology. As modern flat-screen TVs become larger and more central to a room, the large black rectangle of a powered-off television can detract from your carefully designed interior.

A TV Mirror can solve this problem and can transform your TV into an elegant feature mirror at the push of a button.

Using advanced beam splitter mirror technology, a clear image appears within the mirror when the TV is turned on. Turn your TV off and it instantly transforms into a flawless decorative mirror.

Our TV Mirrors can add instant elegance to any room.

The technology is especially popular with bars & restaurants who wish to disguise the TV when not in use for sporting events.

It is also a favourite addition for those with traditional or classically designed interiors who prefer to keep their technology hidden from the eye.