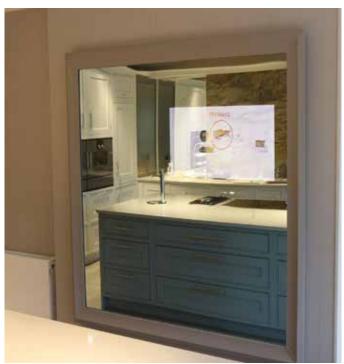

TV mirrors are available with any of the framing options listed in this catalogue.

With our Kitchen splash-back you can seamlessly integrate a TV within your kitchen. This saves you space and creates that WOW factor for the kitchen you are designing. You can choose from a variety of different TV Mirror Glass Shades. We offer bespoke design and installation using glass that is heat resistant if above a heat source.

### Bespoke Kitchen Mirror TV

Add sophistication and elegance to your bathroom in a matter of only minutes. An ultra thin TV is built directly into the custom sized TV mirror, so you would never guess there is a TV hidden behind it until it is turned on and the television magically appears. We are able to work with you on your project and manufacture nearly any size, from small mirrors to entire walls. For bespoke projects or consultation contact us.