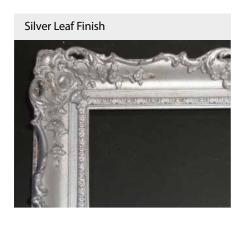

Create a focal point for any room or seamlessly complement your interior design
- the choice is yours

Ornate TV frames offer a stunning addition to any classical interior. These frames are inspired by some of the finest classical designs from around the world. Made to seamless museum quality, each frame in this premium selection is hand carved using traditional techniques and can also be gilded in 24k gold leaf or white gold leaf. As they are made to order, every frame offers a variety of custom gilding and depth options.

As well as offering these styles of frames in gold, silver, black, white and cream, we can also paint your frame any colour to suit your décor perfectly.

Contact us to discuss any custom colours and finishes you may require.