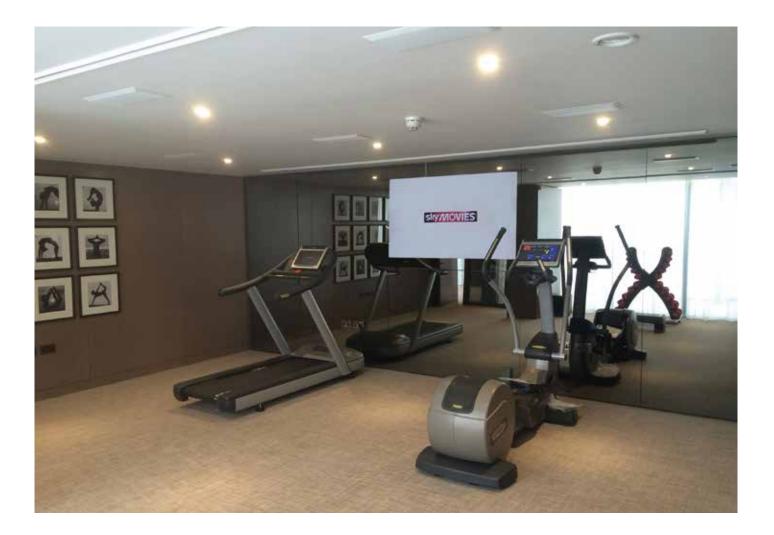

### 55 inch Vanity Glass Fireplace

Full Dielectric Mirror Fireplace with 65 inch TV

Bespoke Fireplace Mirror TV

In every gym there are mirrors and there are TVs. It makes perfect sense to combine the two together to create a seamless design.

Frame Your TV offers a bespoke solution to incorporate TVs within special dielectric TV Mirror glass or a combination of regular mirror glass and TV Mirror glass. All our Bespoke gym TV Mirrors are done in house, from start to finish. We offer onsite visits and installation, if required.