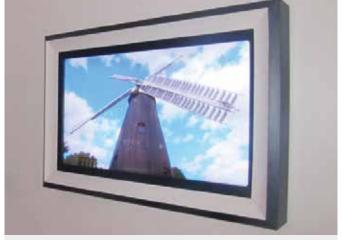

For more examples on the artwork options available, visit our website: www.visiology.co.uk

Your TV is elegantly framed while watching

Transforms into a flawless mirror when not in use

TV mirrors are an amazing new development from Visiology. As modern flat-screen TVs become larger and more central to a room, the large black rectangle of a powered-off television can detract from your carefully designed interior.

A TV Mirror can solve this problem and can transform your TV into an elegant feature mirror at the push of a button.

Using advanced beam splitter mirror technology, a clear image appears within the mirror when the TV is turned on. Turn your TV off and it instantly transforms into a flawless decorative mirror.

Our TV Mirrors can add instant elegance to any room.

The technology is especially popular with bars & restaurants who wish to disguise the TV when not in use for sporting events.

It is also a favourite addition for those with traditional or classically designed interiors who prefer to keep their technology hidden from the eye.