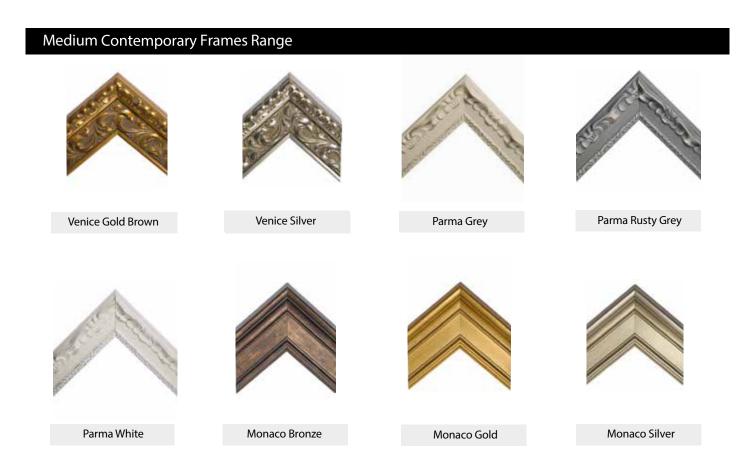

## **Medium Contemporary Frames Range**

Mexican Black

Mexican White

Rome Black

Rome Ivory

Soho Black Silver

Soho Black

Soho Black Gold

Las Vegas Silver Brown

From simple and modern to subtle patterns, all of these frames are manufactured to our usual high standards.