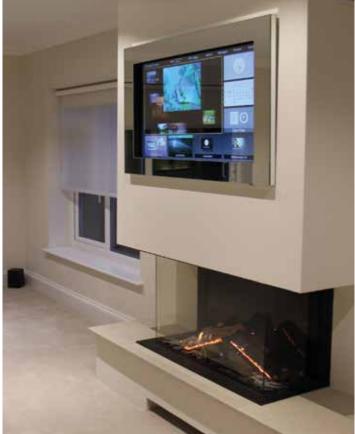

#### Bespoke Bathroom Mirror TV

Frame Your TV offers bespoke solutions to cover a fireplace and incorporate a TV within a special Dielectric Mirror Glass. We can offer bespoke design and installation using glass that is heat resistant. When off the TV will disappear within the Mirror Glass, creating a stunning and elegant design. For more details, just get in touch with us.

### 55 inch Vanity Glass Fireplace

Full Dielectric Mirror Fireplace with 65 inch TV

Bespoke Fireplace Mirror TV

In every gym there are mirrors and there are TVs. It makes perfect sense to combine the two together to create a seamless design.