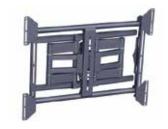

#### **Electric TV Swivel Mount**

A dedicated Electric TV Mount, the PSE90 offers full rotation up to 90 degrees in one direction for larger flat screen TVs.

#### PFW6850 Display Wall Mount

The PFW 6850 is an ultra slim wall mount for displays up to 45kg / 100 lbs.

#### PFW6851 Display Wall Mount

The PFW 6851 is a swingout mount for displays up to 80 kg / 175 lbs.

Want to see the difference our bespoke solutions can make to an interior? Our previous work has included everything from single frames for stylish interiors to a large number of mirror frames for shops, restaurants, offices and hotels. Each product has been individually made to exact specification, and fitted by our own quality installers to ensure the very highest quality.