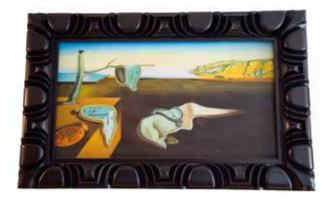

## 1.5 x 1.6m Curved Overmantle TV Mirror Frame

55" Antiqued Mirror TV Mirror Frame

 $1.8\,x\,1.5m\,$  Bespoke White TV Mirror Frame With Soundbar Incorporated and 75''TV

TV is concealed behind your choice of artwork

TV is revealed for viewing at the touch of a button

There isn't a need to choose between art and television anymore.

With our moving artwork, your choice of painting can become the centrepiece of any room. When you want to watch the television, press a button and the canvas smoothly rolls back to reveal your flat-screen.

You can supply your own artwork in digital format or we can create a high resolution photograph of your favourite work to incorporate into the frame.

Each painting is created from a professional gicleé print applied to a special canvas designed for continuous movement. The operation is powered by an ultra-silent drive mechanism.

Moving artwork can be incorporated into any of our bespoke frames and our design advisers will be able to help you select both your artwork, and the frame which will bring your love of art and technology together.