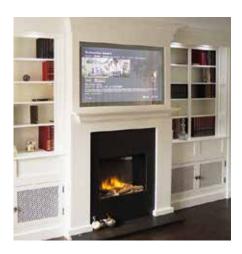

#### Bespoke Bathroom Mirror TV

Frame Your TV offers bespoke solutions to cover a fireplace and incorporate a TV within a special Dielectric Mirror Glass. We can offer bespoke design and installation using glass that is heat resistant. When off the TV will disappear within the Mirror Glass, creating a stunning and elegant design. For more details, just get in touch with us.

### 55 inch Vanity Glass Fireplace

Full Dielectric Mirror Fireplace with 65 inch TV

Bespoke Fireplace Mirror TV

In every gym there are mirrors and there are TVs. It makes perfect sense to combine the two together to create a seamless design.