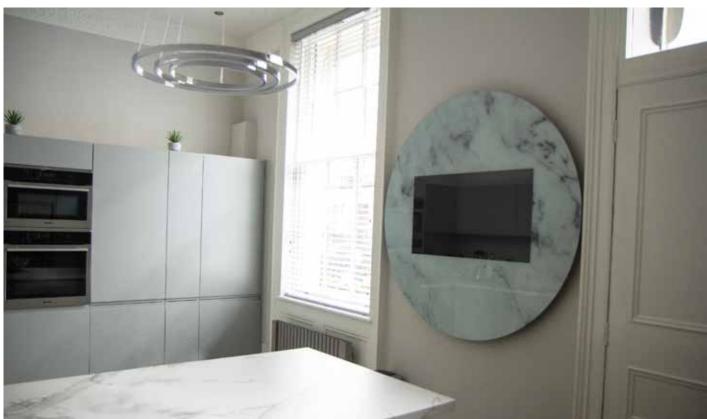

TV mirrors are available with any of the framing options listed in this catalogue.

With our Kitchen splash-back you can seamlessly integrate a TV within your kitchen. This saves you space and creates that WOW factor for the kitchen you are designing. You can choose from a variety of different TV Mirror Glass Shades. We offer bespoke design and installation using glass that is heat resistant if above a heat source.

### Bespoke Kitchen Mirror TV

Add sophistication and elegance to your bathroom in a matter of only minutes. An ultra thin TV is built directly into the custom sized TV mirror, so you would never guess there is a TV hidden behind it until it is turned on and the television magically appears. We are able to work with you on your project and manufacture nearly any size, from small mirrors to entire walls. For bespoke projects or consultation contact us.