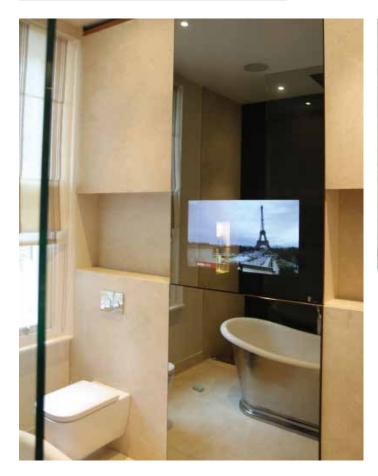

### Bespoke Kitchen Mirror TV

Add sophistication and elegance to your bathroom in a matter of only minutes. An ultra thin TV is built directly into the custom sized TV mirror, so you would never guess there is a TV hidden behind it until it is turned on and the television magically appears. We are able to work with you on your project and manufacture nearly any size, from small mirrors to entire walls. For bespoke projects or consultation contact us.

#### Bespoke Bathroom Mirror TV

Frame Your TV offers bespoke solutions to cover a fireplace and incorporate a TV within a special Dielectric Mirror Glass. We can offer bespoke design and installation using glass that is heat resistant. When off the TV will disappear within the Mirror Glass, creating a stunning and elegant design. For more details, just get in touch with us.