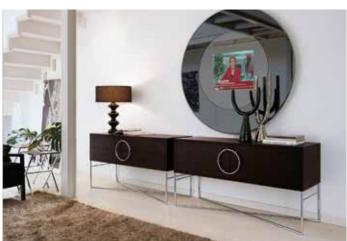

Visiology produce Bespoke Mirrored Glass Frames made to measure.

We are the only company in the UK that will produce a precise made to measure bespoke mirror frame. No matter what size you want the mirror frame we will create it. Enhance your interior with Bevelled or Non-bevelled Mirrored Frames. Created from scratch manufactured from mirrored glass with a simplistic bevelled edge, Visiology offer a muted design for modern living room or dining areas. Timelessly stylish, it provides a generous viewing pane to check your appearance and reflect the beauty and harmony of your existing interior surroundings. Use this luxury wall mirror to add glamour to home decor settings or to encourage a feeling of depth and dimension in dimly lit design schemes.