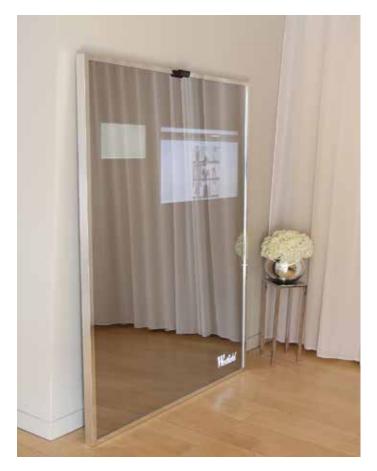

Visiology produce Bespoke Mirrored Glass Frames made to measure.

We are the only company in the UK that will produce a precise made to measure bespoke mirror frame. No matter what size you want the mirror frame we will create it. Enhance your interior with Bevelled or Non-bevelled Mirrored Frames. Created from scratch manufactured from mirrored glass with a simplistic bevelled edge, Visiology offer a muted design for modern living room or dining areas. Timelessly stylish, it provides a generous viewing pane to check your appearance and reflect the beauty and harmony of your existing interior surroundings. Use this luxury wall mirror to add glamour to home decor settings or to encourage a feeling of depth and dimension in dimly lit design schemes.