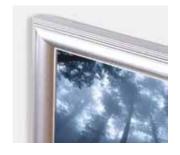

Visiology produce Bespoke Mirrored Glass Frames made to measure.

We are the only company in the UK that will produce a precise made to measure bespoke mirror frame. No matter what size you want the mirror frame we will create it. Enhance your interior with Bevelled or Non-bevelled Mirrored Frames. Created from scratch manufactured from mirrored glass with a simplistic bevelled edge, Visiology offer a muted design for modern living room or dining areas. Timelessly stylish, it provides a generous viewing pane to check your appearance and reflect the beauty and harmony of your existing interior surroundings. Use this luxury wall mirror to add glamour to home decor settings or to encourage a feeling of depth and dimension in dimly lit design schemes.