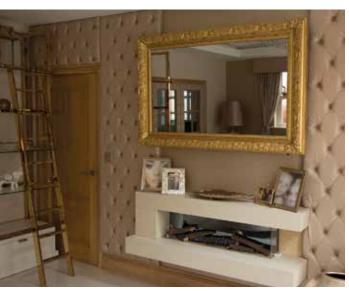

Create a focal point for any room or seamlessly complement your interior design
- the choice is yours

Ornate TV frames offer a stunning addition to any classical interior. These frames are inspired by some of the finest classical designs from around the world. Made to seamless museum quality, each frame in this premium selection is hand carved using traditional techniques and can also be gilded in 24k gold leaf or white gold leaf. As they are made to order, every frame offers a variety of custom gilding and depth options.

Barbican

Regency

Kingston

Veneer

Patterna

Flemish

Exquisite

Carlo