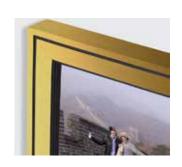

Create a focal point for any room or seamlessly complement your interior design
- the choice is yours

Ornate TV frames offer a stunning addition to any classical interior. These frames are inspired by some of the finest classical designs from around the world. Made to seamless museum quality, each frame in this premium selection is hand carved using traditional techniques and can also be gilded in 24k gold leaf or white gold leaf. As they are made to order, every frame offers a variety of custom gilding and depth options.

Barbican

Regency

Kingston

Veneer

Patterna

Flemish

Exquisite

Carlo

As well as offering these styles of frames in gold, silver, black, white and cream, we can also paint your frame any colour to suit your décor perfectly.

Contact us to discuss any custom colours and finishes you may require.