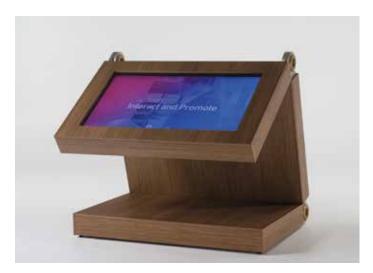

## Premium Contemporary Frames Range

Every Bespoke TV Frame is created by hand to perfectly complement your interior with your own unique choice of shape, wood, colour and finish. All our frames are made from premium hardwoods and finished in our own UK workshops to the highest quality. These pages feature just a small sample of the frames which we can create for customers. We recommend an interview with one of our design consultants to find the options which will best enhance your own interior or business premises.

**The Flatenium** - The 'Flatenium' is a very beautiful frame for those who want a simple yet effective frame to blend neatly into the room's decoration with subtle class. The frame has been crafted in such a way that when looking at the frame from the front you only see the face of the frame, giving the product a smooth and flawless appeal. We took inspiration from the simplicity of a basic frame and then transformed it into something much more appealing.