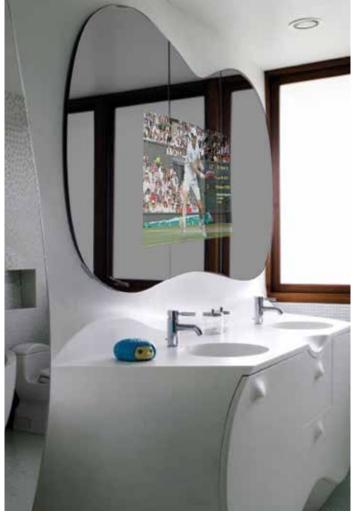

### Bespoke Kitchen Mirror TV

Add sophistication and elegance to your bathroom in a matter of only minutes. An ultra thin TV is built directly into the custom sized TV mirror, so you would never guess there is a TV hidden behind it until it is turned on and the television magically appears. We are able to work with you on your project and manufacture nearly any size, from small mirrors to entire walls. For bespoke projects or consultation contact us.

#### Bespoke Bathroom Mirror TV

Frame Your TV offers bespoke solutions to cover a fireplace and incorporate a TV within a special Dielectric Mirror Glass. We can offer bespoke design and installation using glass that is heat resistant. When off the TV will disappear within the Mirror Glass, creating a stunning and elegant design. For more details, just get in touch with us.