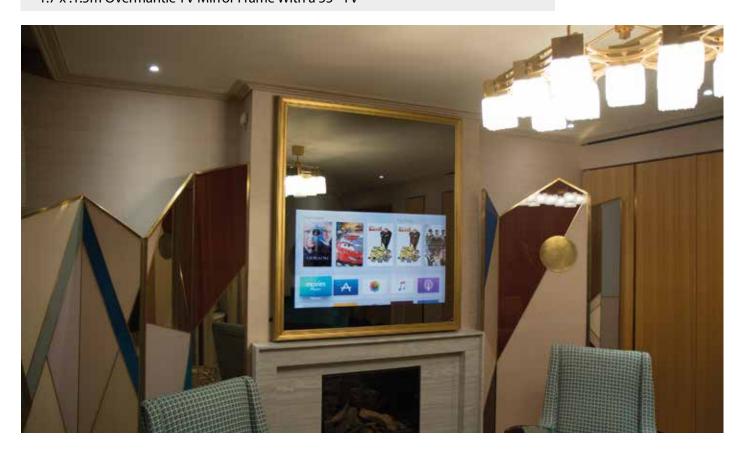

Bespoke 3DITV Mirror Frame

Bespoke Modernisation Leather Wrap TV Mirror Frame

1.7 x .1.5m Overmantle TV Mirror Frame With a 55" TV