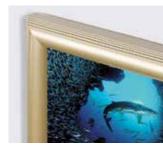

Create a focal point for any room or seamlessly complement your interior design
- the choice is yours

Ornate TV frames offer a stunning addition to any classical interior. These frames are inspired by some of the finest classical designs from around the world. Made to seamless museum quality, each frame in this premium selection is hand carved using traditional techniques and can also be gilded in 24k gold leaf or white gold leaf. As they are made to order, every frame offers a variety of custom gilding and depth options.

Barbican

Regency

Kingston

Veneer

Patterna

Flemish

Exquisite

Carlo

As well as offering these styles of frames in gold, silver, black, white and cream, we can also paint your frame any colour to suit your décor perfectly.

Contact us to discuss any custom colours and finishes you may require.