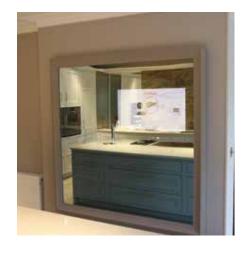

TV mirrors are available with any of the framing options listed in this catalogue.

With our Kitchen splash-back you can seamlessly integrate a TV within your kitchen. This saves you space and creates that WOW factor for the kitchen you are designing. You can choose from a variety of different TV Mirror Glass Shades. We offer bespoke design and installation using glass that is heat resistant if above a heat source.

### Bespoke Kitchen Mirror TV

Add sophistication and elegance to your bathroom in a matter of only minutes. An ultra thin TV is built directly into the custom sized TV mirror, so you would never guess there is a TV hidden behind it until it is turned on and the television magically appears. We are able to work with you on your project and manufacture nearly any size, from small mirrors to entire walls. For bespoke projects or consultation contact us.