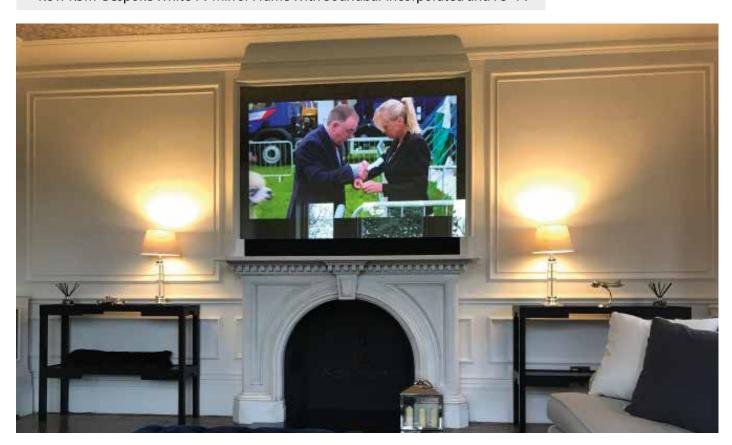

## 1.5 x 1.6m Curved Overmantle TV Mirror Frame

55" Antiqued Mirror TV Mirror Frame

 $1.8\,x\,1.5m\,$  Bespoke White TV Mirror Frame With Soundbar Incorporated and 75''TV

TV is concealed behind your choice of artwork