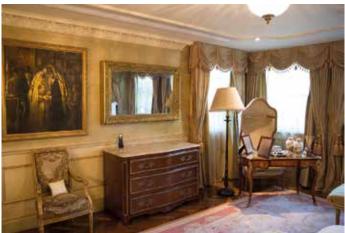

Visiology produce Bespoke Mirrored Glass Frames made to measure.

We are the only company in the UK that will produce a precise made to measure bespoke mirror frame. No matter what size you want the mirror frame we will create it. Enhance your interior with Bevelled or Non-bevelled Mirrored Frames. Created from scratch manufactured from mirrored glass with a simplistic bevelled edge, Visiology offer a muted design for modern living room or dining areas. Timelessly stylish, it provides a generous viewing pane to check your appearance and reflect the beauty and harmony of your existing interior surroundings. Use this luxury wall mirror to add glamour to home decor settings or to encourage a feeling of depth and dimension in dimly lit design schemes.

In the rare instance that you can't find a frame that would perfectly meet your requirements, and you have your own vision of the frame you need, then talk to us. Our skilled craftsmen are able to create your ideal bespoke solution. So, please, don't hesitate to give us a call, we will be happy to turn your idea into reality. See a few examples here.